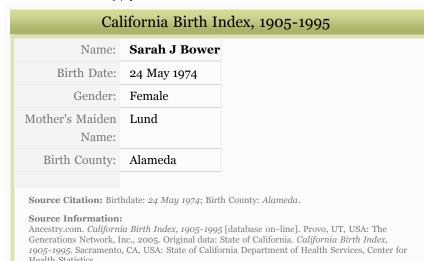

## You searched for Sarah Bower born in Alameda in 1974

**Description:** 

This database is an index to over 24.5 million births occurring in California between 1905 and 1995. Information contained in this index includes: child's name (names may be truncated at 8 letters), gender, birth date, birth county, mother's maiden name (names may be truncated at 8 letters). Learn more...